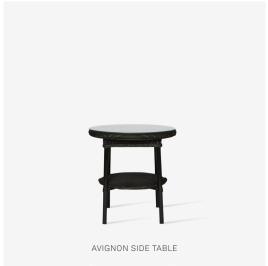

#### **AVIGNON SIDE TABLE**

## **VARIANTS**

| NICE                   | ITEM CODE | FINISH       | PACKAGE DIMENSION (cm/inch) | CBM (m³/ft³) | WEIGHT (kg/lb) |
|------------------------|-----------|--------------|-----------------------------|--------------|----------------|
| dining chair           | GD102     | outdoor loom |                             |              |                |
| MONTE CARLO            | ITEM CODE | FINISH       | PACKAGE DIMENSION (cm/inch) | CBM (m³/ft³) | WEIGHT (kg/lb) |
| dining chair           | GD104     | outdoor loom |                             |              |                |
| AVIGNON                | ITEM CODE | FINISH       | PACKAGE DIMENSION (cm/inch) | CBM (m³/ft³) | WEIGHT (kg/lb) |
| side table             | GT101     | outdoor loom |                             |              |                |
| NIMES                  | ITEM CODE | FINISH       | PACKAGE DIMENSION (cm/inch) | CBM (m³/ft³) | WEIGHT (kg/lb) |
| dining table           | GT010     | outdoor loom |                             |              |                |
| glass for dining table | e GL102   | glass        |                             |              |                |
| dining table           | GT012     | outdoor loom |                             |              |                |
| glass for dining table | e GL103   | glass        |                             |              |                |