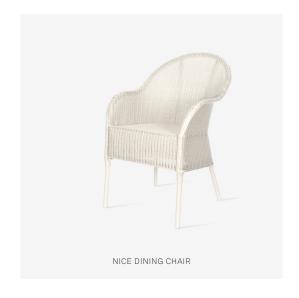

#### **NICE DINING CHAIR**

## **VARIANTS**

| NICE                   | ITEM CODE | FINISH       | PACKAGE DIMENSION (cm/inch) | CBM (m³/ft³) | WEIGHT (kg/lb) |
|------------------------|-----------|--------------|-----------------------------|--------------|----------------|
| dining chair           | GD102     | outdoor loom |                             |              |                |
| MONTE CARLO            | ITEM CODE | FINISH       | PACKAGE DIMENSION (cm/inch) | CBM (m³/ft³) | WEIGHT (kg/lb) |
| dining chair           | GD104     | outdoor loom |                             |              |                |
| AVIGNON                | ITEM CODE | FINISH       | PACKAGE DIMENSION (cm/inch) | CBM (m³/ft³) | WEIGHT (kg/lb) |
| side table             | GT101     | outdoor loom |                             |              |                |
| NIMES                  | ITEM CODE | FINISH       | PACKAGE DIMENSION (cm/inch) | CBM (m³/ft³) | WEIGHT (kg/lb) |
| dining table           | GT010     | outdoor loom |                             |              |                |
| glass for dining table | e GL102   | glass        |                             |              |                |
| dining table           | GT012     | outdoor loom |                             |              |                |
| glass for dining table | e GL103   | glass        |                             |              |                |