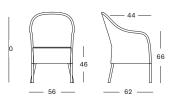

# VINCENT SHEPPARD



# OUTDOOR LLOYD LOOM COLLECTION

PRODUCT DATA SHEET

# OUTDOOR LLOYD LOOM









# **OUTDOOR LLOYD LOOM**

**frame** aluminium

weaveoutdoor lloyd loomweave coloursoutdoor loom colours

glides Nice

Monte carlo nylon
Avignon nylon
Nimes ferrules

nylon

## **COLOURS**



#### **CUSHION**

**foam** dining chair 4 cm polyether foam

removable ye

**fabrics** see fabric data sheet for more info

## **PROTECTIVE COVERS**

dining chair PC001

#### **DIMENSIONS**

#### **NICE DINING CHAIR**



#### MONTE CARLO DINING CHAIR



#### **AVIGNON SIDE TABLE**



#### NIMES DINING TABLE



## **VARIANTS**

| NICE                   | ITEM CODE | FINISH       | PACKAGE DIMENSION (cm/inch) | CBM (m³/ft³) | WEIGHT (kg/lb) |
|------------------------|-----------|--------------|-----------------------------|--------------|----------------|
| dining chair           | GD102     | outdoor loom |                             |              |                |
| MONTE CARLO            | ITEM CODE | FINISH       | PACKAGE DIMENSION (cm/inch) | CBM (m³/ft³) | WEIGHT (kg/lb) |
| dining chair           | GD104     | outdoor loom |                             |              |                |
| AVIGNON                | ITEM CODE | FINISH       | PACKAGE DIMENSION (cm/inch) | CBM (m³/ft³) | WEIGHT (kg/