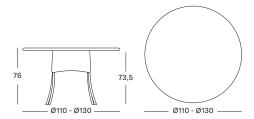

# VINCENT SHEPPARD



# OUTDOOR LLOYD LOOM COLLECTION

PRODUCT DATA SHEET

# OUTDOOR LLOYD LOOM









# **OUTDOOR LLOYD LOOM**

**frame** aluminium

weaveoutdoor lloyd loomweave coloursoutdoor loom colours

glides Nice

Monte carlo nylon
Avignon nylon
Nimes ferrules

nylon

## **COLOURS**



#### **CUSHION**

**foam** dining chair 4 cm polyether foam

removable ye

**fabrics** see fabric data sheet for more info

## **PROTECTIVE COVERS**

dining chair PC001

#### **DIMENSIONS**

#### **NICE DINING CHAIR**



#### MONTE CARLO DINING CHAIR



#### **AVIGNON SIDE TABLE**



#### NIMES DINING TABLE



## **VARIANTS**

| NICE                   | ITEM CODE | FINISH       | PACKAGE DIMENSION (cm/inch) | CBM (m³/ft³) | WEIGHT (kg/lb) |
|------------------------|-----------|--------------|-----------------------------|--------------|----------------|
| dining chair           | GD102     | outdoor loom |                             |              |                |
| MONTE CARLO            | ITEM CODE | FINISH       | PACKAGE DIMENSION (cm/inch) | CBM (m³/ft³) | WEIGHT (kg/lb) |
| dining chair           | GD104     | outdoor loom |                             |              |                |
| AVIGNON                | ITEM CODE | FINISH       | PACKAGE DIMENSION (cm/inch) | CBM (m³/ft³) | WEIGHT (kg/lb) |
| side table             | GT101     | outdoor loom |                             |