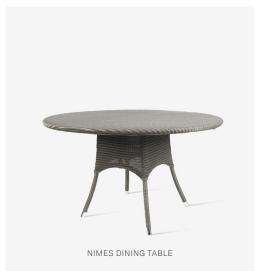

# VINCENT SHEPPARD



# OUTDOOR LLOYD LOOM COLLECTION

PRODUCT DATA SHEET

# OUTDOOR LLOYD LOOM









# **OUTDOOR LLOYD LOOM**

**frame** aluminium

weaveoutdoor lloyd loomweave coloursoutdoor loom colours

glides Nice

Monte carlo nylon
Avignon nylon
Nimes ferrules

nylon

## **COLOURS**



#### **CUSHION**

**foam** dining chair 4 cm polyether foam

removable ye

**fabrics** see fabric data sheet for more info

## **PROTECTIVE COVERS**

dining chair PC001

#### **DIMENSIONS**

#### **NICE DINING CHAIR**



#### MONTE CARLO DINING CHAIR



#### **AVIGNON SIDE TABLE**



#### NIMES DINING TABLE



## **VARIANTS**

| NICE                   | ITEM CODE | FINISH       | PACKAGE DIMENSION (cm/inch) | CBM (m³/ft³) | WEIGHT (kg/lb) |
|------------------------|-----------|--------------|-----------------------------|--------------|----------------|
| dining chair           | GD102     | outdoor