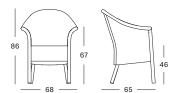

# VINCENT SHEPPARD



# OUTDOOR LLOYD LOOM COLLECTION

PRODUCT DATA SHEET

# OUTDOOR LLOYD LOOM









# **OUTDOOR LLOYD LOOM**

**frame** aluminium

weaveoutdoor lloyd loomweave coloursoutdoor loom colours

glides Nice

Monte carlo nylon
Avignon nylon
Nimes ferrules

nylon

## **COLOURS**



#### **CUSHION**

**foam** dining chair 4 cm polyether foam

removable ye

**fabrics** see fabric data sheet for more info

## **PROTECTIVE COVERS**

dining chair PC001

#### **DIMENSIONS**

#### **NICE DINING CHAIR**



#### MONTE CARLO DINING CHAIR



#### **AVIGNON SIDE TABLE**



#### NIMES DINING TABLE



## **VARIANTS**

| NICE                   | ITEM CODE | FINISH       | PACKAGE DIMENSION (cm/inch) | CBM (m³/ft³) | WEIGHT (kg/lb) |
|------------------------|-----------|--------------|-----------------------------|--------------|----------------|
| dining chair           | GD102     | outdoor loom |                             |              |                |
| MONTE CARLO            | ITEM CODE | FINISH       | PACKAGE DIMENSION (cm/inch) | CBM (m³/ft³) | WEIGHT (kg/lb) |
| dining chair           | GD104     | outdoor loom |                             |              |                |
| AVIGNON                | ITEM CODE | FINISH       | PACKAGE DIMENSION (cm/inch) | CBM (m³/ft³) | WEIGHT (kg/lb) |
| side table             |