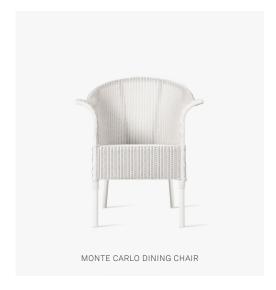

#### MONTE CARLO DINING CHAIR

## **VARIANTS**

| NICE                   | ITEM CODE | FINISH       | PACKAGE DIMENSION (cm/inch) | CBM (m³/ft³) | WEIGHT (kg/lb) |
|------------------------|-----------|--------------|-----------------------------|--------------|----------------|
| dining chair           | GD102     | outdoor loom |                             |              |                |
| MONTE CARLO            | ITEM CODE | FINISH       | PACKAGE DIMENSION (cm/inch) | CBM (m³/ft³) | WEIGHT (kg/lb) |
| dining chair           | GD104     | outdoor loom |                             |              |                |
| AVIGNON                | ITEM CODE | FINISH       | PACKAGE DIMENSION (cm/inch) | CBM (m³/ft³) | WEIGHT (kg/lb) |
| side table             | GT101     | outdoor loom |                             |              |                |
| NIMES                  | ITEM CODE | FINISH       | PACKAGE DIMENSION (cm/inch) | CBM (m³/ft³) | WEIGHT (kg/lb) |
| dining table           | GT010     | outdoor loom |                             |              |                |
| glass for dining table | e GL102   | glass        |                             |              |                |
| dining table           | GT012     | outdoor loom |                             |              |                |
| glass for dining table | e GL103   | glass        |                             |              |                |